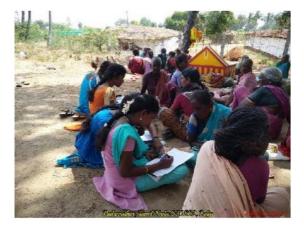

#### **Village Survey and Household Survey**

We collected village survey of adopted villages through student representatives of villages. Our students collected house hold survey of village Athikarai, Enadhi, Madapuram, Arasanoor and Padamathur on 28.12.19, 05.01.19, 11.01.19, 28.01.19 and 02.02.19 respectively. They interacted with people to understand their life style, basic amenities they are having and identified the problems they are facing in their day to day life.