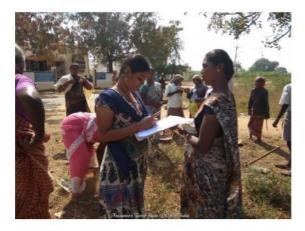

#### **Village Survey and Household Survey**

We collected village survey of adopted villages through student representatives of villages. Our students collected house hold survey of village Athikarai, Enadhi, Madapuram, Arasanoor and Padamathur on 28.12.19, 05.01.19, 11.01.19, 28.01.19 and 02.02.19 respectively. They interacted with people to understand their life style, basic amenities they are having and identified the problems they are facing in their day to day life.