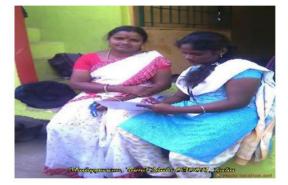

#### **Village Survey and Household Survey**

We collected village survey of adopted villages through student representatives of villages. Our students collected house hold survey of village Athikarai, Enadhi, Madapuram, Arasanoor and Padamathur on 28.12.19, 05.01.19, 11.01.19, 28.01.19 and 02.02.19 respectively. They interacted with people to understand their life style, basic amenities they are having and identified the problems they are facing in their day to day life.