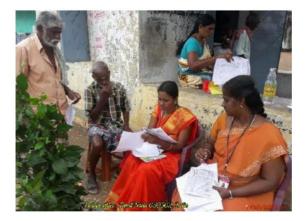

## Applying for Swavlamban Card

During the data collection, we identified that many of the people were physically challenged in Padamthur Village. In order to help them to avail various central government welfare schemes, we collected the data from physically challenged villagers on 15.02.19 and registered their data in www.swavlambancard.gov.in on 21.02.19. This will help them to get unique national id.