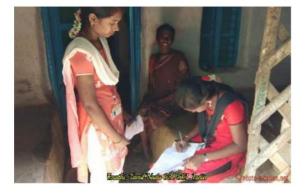

## Applying for Swavlamban Card

During the data collection, we identified that many of the people were physically challenged in Padamthur Village. In order to help them to avail various central government welfare schemes, we collected the data from physically challenged villagers on 15.02.19 and registered their data in www.swavlambancard.gov.in on 21.02.19. This will help them to get unique national id.