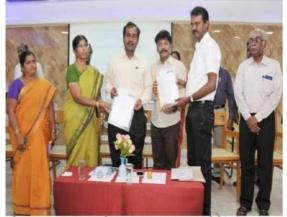

#### **UBA Inauguration**

Unnat Bharat Abhiyan 2.0 scheme Inauguration was celebrated in our institution on 27.12.18.In the presence of Thiru. J.Ashok, Asst.Secretary, Dr.R.Raja Rajeswari, Principal, Thiru. J.Jayakanthan, District Collector, Sivaganga District inaugurated UBA activities in our college. A MoU has been signed between Thiru J.K.Muthu, Head, Digit-All, organization of Chamber of Commerce, Madurai and Thiru J. Ashok, Asst.Secretary, Madurai Sivakasi Nadars Pioneer Meenakshi Women's College. The MOU targeted to promote the basic knowledge of digital transaction and make adopted rural villages as digital villages. Moreover both the institutions seek to provide the best outcomes through giving computer literacy.

சீவகங்கை மாவட்டம், திருப்புவனம் வட்டம், புவந்தியில் இன்று (27.12.2018) மதுரை சீவகாசி நாடார்கள் பயோன்யர் மீனாட்சி பெண்கள் கல்லூரி மற்றும் ஊரக வளர்ச்சித்துறை இணைந்து மேற்கொள்ளவுள்ள உன்னத் பாரத் அபியான் திட்டத்தினை மாவட்ட ஆட்சித்தலைவர் திரு.ஜெ.ஜெ.பகாந்தன்,இ.ஆ.ப.,அவர்கள் துவக்கி வைத்தார்.