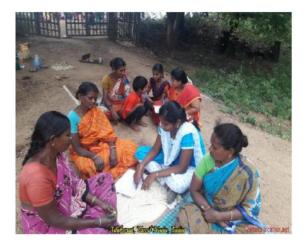

#### **Village Survey and Household Survey**

We collected village survey of adopted villages through student representatives of villages. Our students collected house hold survey of village Athikarai, Enadhi, Madapuram, Arasanoor and Padamathur on 28.12.19, 05.01.19, 11.01.19, 28.01.19 and 02.02.19 respectively. They interacted with people to understand their life style, basic amenities they are having and identified the problems they are facing in their day to day life.